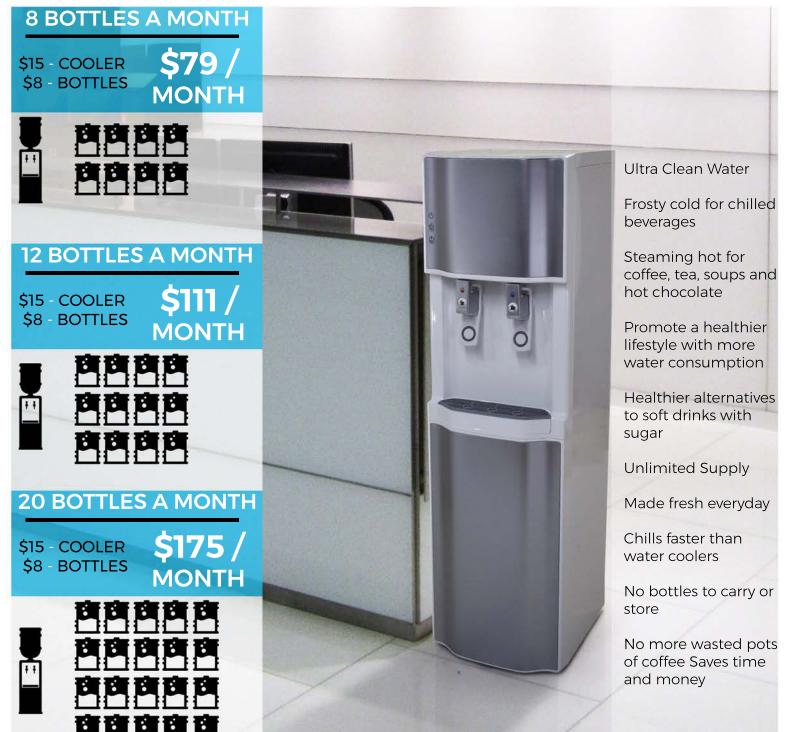

Let's take a side by side look at bottled water versus an

**IH2O Purification System** 

**COST** 

\$400/Year SPENT ON BOTTLED WATER (PER AVG. HOME) **BUSINESSES SPEND EVEN MORE!** 

WE CHANGE YOUR FILTERS 1-2 TIMES PERYEAR

TO MAINTAIN YOUR WATER

\$0/Year

FILTER CHANGES INCLUDED

**HASSLE** 

**BIG HASSLE** CARRYING IT FROM THE MARKET & DEALING WITH DELIVERIES **EVERY SINGLE MONTH OR WEEK** 

**NO HASSLE** ONE TIME INSTALLATION & UNLIMITED PURE WATER

**WASTE** 

**50 BILLION BOTTLES** TONS OF PLASTIC WATER BOTTLES ACCUMULATE EVERY SINGLE YEAR IN OUR LANDFILLS & OCEANS

**O WASTE** NOT A SINGLE WATER BOTTLE **LEFT ANYWHERE** 

**CARBON** 

**700 MILLION TONS** CARBON CREATED PER YEAR IN DELIVERY & MANUFACTURING

OF THE BOTTLED WATER INDUSTRY

NONE ONCE YOUR SYSTEM IS SET-UP **WE STOP BY 1-2 TIMES PER YEAR** 

WHEN YOU **COMPARE**, IT'S NOT **EVEN CLOSE** 

LESS EXPENSIVE

NO WASTE IN OUR LANDFILLS & OCEANS NO CARBON FOOTPRN **NO HASSLES** 