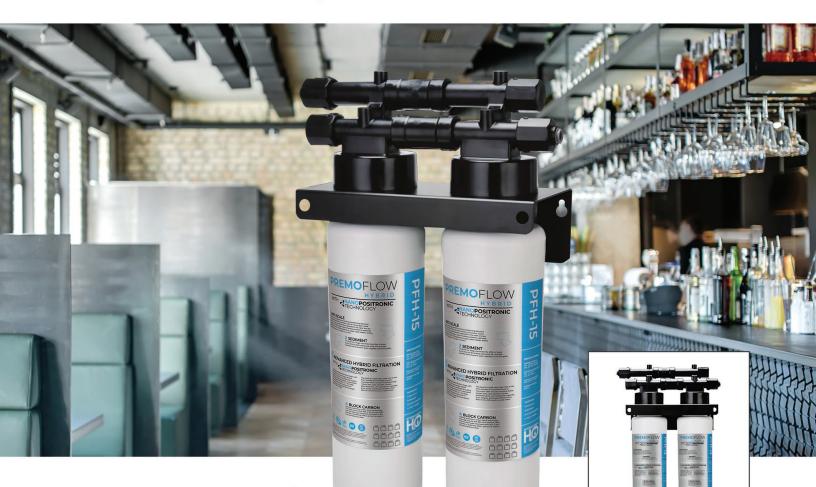

The PFH-15 Premo Flow Commercial Filter is our flagship commercial filter featuring Nano-Positronic Technology.

## THE PFH-15 FEATURES A HYRBID 4 STAGE FILTRATION SYSTEM:

1: ANTI-SCALE 2: SEDIMENT 3: UF NP MEMBRANE 4 : POST CARBON