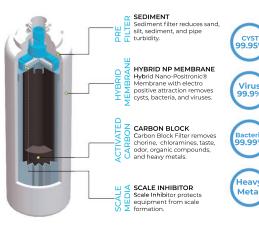

## H2O-N₽

H20 INC INTERNATIONAL H20 INC 1(888) 982-8311 sales@internationalh2o.com www.internationalh2o.com

18267 NE 4th Ct North Miami Beach Fl 33162

The Advanced Hybrid Filtration Stage, with nano-positronic technology, delivers superb performance developed by cutting edge technology exclusively in association with H2O,. The Stage utilizes electro positive attraction in conjunction with specialized composite Ultra Filtration Media.

The result is crystal clear water that is free from virtually all impurities found in municipal water sources including, heavy metals, lead, cysts, bacteria, viruses, pharmaceutical, and radioactive materials; at an industry leading purification Flow Rate of 3.34 GPM, and produces absolutely zero waste water.

## THE PFH-15 FEATURES A HYRBID 4 STAGE FILTRATION SYSTEM:

1: ANTI-SCALE 2: SEDIMENT 3: UF NP MEMBRANE 4 : POST CARBON