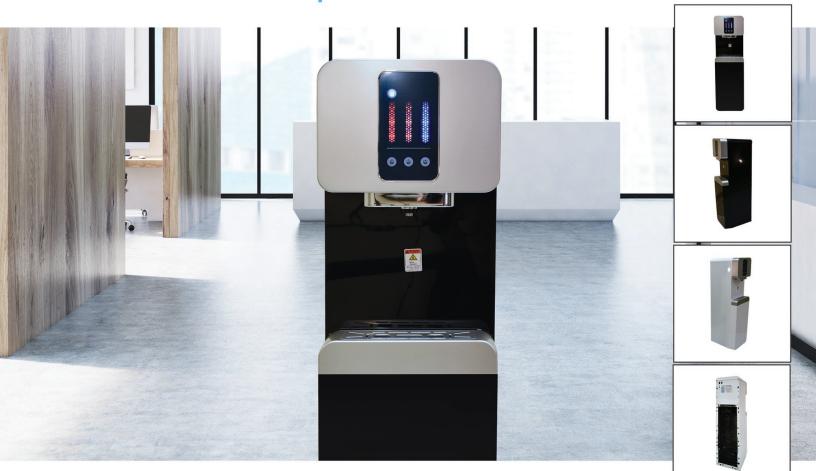

## H2O INC INTERNATIONAL H2O INC

1(888) 982-8311 sales@internationalh2o.com www.internationalh2o.com

18267 NE 4th Ct North Miami Beach Fl 33162

The 1500P features a sleek look, high quality construction, and un-paralleled reliability. It's one the best solutions for an office or other high traffic area.

It is equipped with an LED illuminated extra large dispensing gap, making it ideal for sport bottles and coffee pots. Dispensing both hot and cold water, is equipped with an LG compressor, surgical stainless steel High Capacity hot and cold tanks, as well as a built in leak detector.